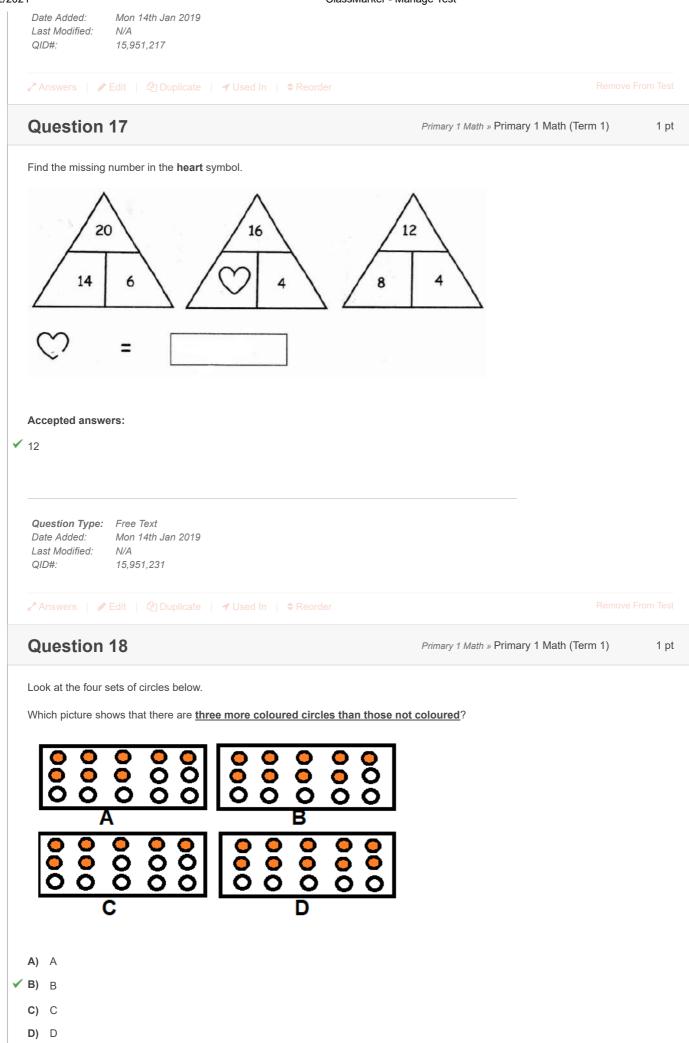

| Date Added:<br>Last Modified:                                                      | Multiple Choice<br>No<br>Tue 15th Jan 2019<br>Wed 16th Jan 2019<br>15,957,258 |                                      |                |                                          |         |
|------------------------------------------------------------------------------------|-------------------------------------------------------------------------------|--------------------------------------|----------------|------------------------------------------|---------|
| 🖌 Answers   🖋 Edit                                                                 | 🖞 Duplicate 📔 🕇 Us                                                            | sed In │ <b>≑</b> Reorder            |                |                                          |         |
| Question 19                                                                        |                                                                               |                                      |                | Primary 1 Math » Primary 1 Math (Term 1) | 0.5 pts |
| The picture below sho                                                              | ws 7 people waiting in a                                                      | a queue at the Informa               | ation Counter. |                                          |         |
| Jo is 3 <sup>rd</sup> in the queue.<br>A) is after Jo<br>Accepted answers:<br>Viki | May Li                                                                        | 3 <sup>rd</sup><br>J<br>J<br>Jo Viki | Beth Ally      | Eve                                      |         |
| Last Modified: N/A                                                                 | 14th Jan 2019                                                                 |                                      |                |                                          |         |
| <b>⊮"</b> Answers ∣ 🖋 Edit                                                         | 🖞 Duplicate 🔰 🕇 Us                                                            | sed In   🗧 Reorder                   |                |                                          |         |
| Question 20                                                                        |                                                                               |                                      |                | Primary 1 Math » Primary 1 Math (Term 1) | 0.5 pts |
| The picture below sho                                                              | ws 7 people waiting in a                                                      | a queue at the Informa               | ation Counter. |                                          |         |

| /2/2021                                                                                                                                      |                                                                 | Cla                  | assMarker - Man | age Test              |                      |      |
|----------------------------------------------------------------------------------------------------------------------------------------------|-----------------------------------------------------------------|----------------------|-----------------|-----------------------|----------------------|------|
|                                                                                                                                              | i J Lily                                                        | 3rd<br>J<br>Jo Viki  | Beth Ally       | Eve                   |                      |      |
| Jo is 3 <sup>rd</sup> in the queue.<br>B) Ally is standing betr<br>A) Viki and Beth<br>✓ B) Beth and Eve<br>C) Eve and May<br>D) Jo and Beth | ween and                                                        |                      |                 |                       |                      |      |
| Question Type:<br>Randomize Answers:<br>Date Added:<br>Last Modified:<br>QID#:<br>✔ Answers                                                  | Multiple Choice<br>No<br>Mon 14th Jan 2019<br>N/A<br>15,951,267 | ed In ∣ ≑Reorder     |                 |                       | -<br>Remove F        |      |
| Question 21                                                                                                                                  |                                                                 |                      |                 | Primary 1 Math » Prin | nary 1 Math (Term 1) | 1 pt |
| Look at the pattern be                                                                                                                       |                                                                 | $\land \diamondsuit$ |                 | △ ?                   |                      |      |
| Choose the shape tha<br>The next shape is                                                                                                    | it comes next.                                                  |                      |                 |                       |                      |      |
| A) ♦<br>B) □                                                                                                                                 |                                                                 |                      |                 |                       |                      |      |
| Accepted answers:                                                                                                                            |                                                                 |                      |                 |                       |                      |      |
| ✓ A                                                                                                                                          |                                                                 |                      |                 |                       |                      |      |
| Question Type: Free                                                                                                                          | e Text                                                          |                      |                 |                       | _                    |      |