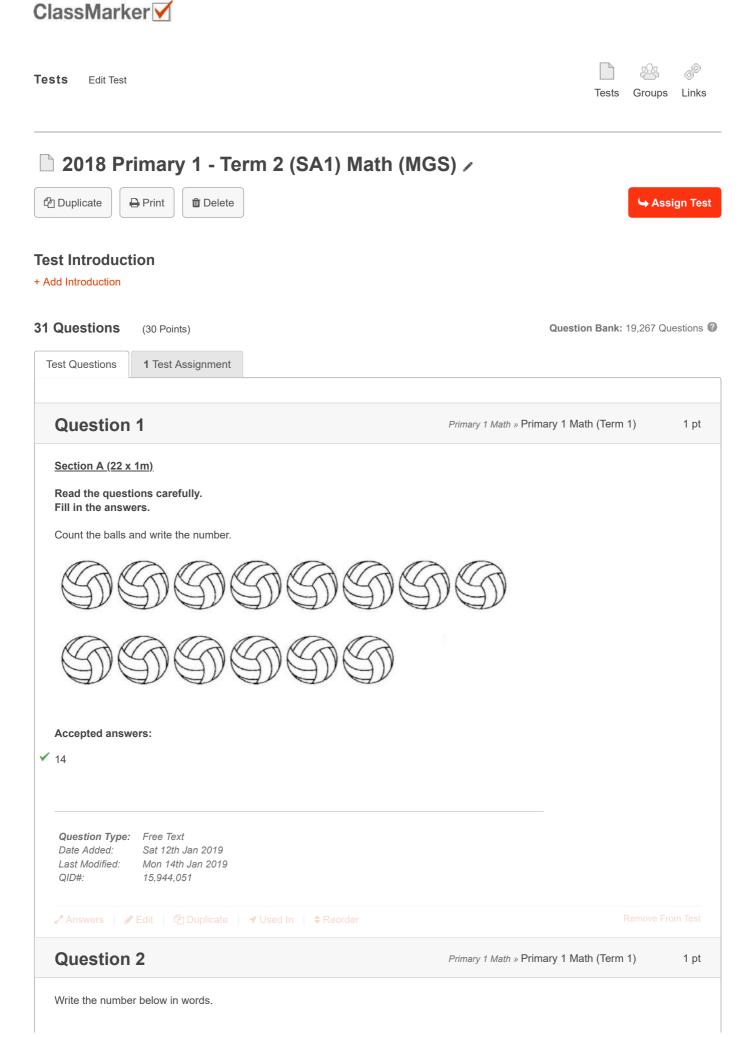

7/2/2021

|   | 15                                                              |                         |             |                     |    |    |                         |                   |      |
|---|-----------------------------------------------------------------|-------------------------|-------------|---------------------|----|----|-------------------------|-------------------|------|
|   | Accepted answ                                                   | ers:                    |             |                     |    |    |                         |                   |      |
| ~ | Fifteen                                                         |                         |             |                     |    |    |                         |                   |      |
|   | <b>Question Type:</b><br>Date Added:<br>Last Modified:<br>QID#: | Sat 12th Jan 201        | 9           |                     |    |    |                         |                   |      |
|   | Answers                                                         | Edit   🖓 Duplica        | te   🔺 Used | d In │ <b>≑</b> Rec |    |    |                         |                   |      |
|   | Question                                                        | 3                       |             |                     |    |    | Primary 1 Math » Primar | y 1 Math (Term 1) | 1 pt |
|   | 19 = ten<br>Accepted answ<br>1                                  |                         |             |                     |    |    |                         |                   |      |
|   | <b>Question Type:</b><br>Date Added:<br>Last Modified:<br>QID#: | Sat 12th Jan 201<br>N/A | 9           |                     |    |    |                         |                   |      |
|   | 🖌 Answers   🖋                                                   | Edit   🙆 Duplica        | te   🕇 Used | d In │ <b>≑</b> Rec |    |    |                         |                   |      |
|   | Question                                                        | 4                       |             |                     |    |    | Primary 1 Math » Primar | y 1 Math (Term 1) | 1 pt |
|   | is 1 les<br>Accepted answ<br>16                                 |                         |             |                     |    |    |                         |                   |      |
|   | <b>Question Type:</b><br>Date Added:<br>Last Modified:<br>QID#: | Sat 12th Jan 201        | 9           |                     |    |    |                         |                   |      |
|   | Answers                                                         | Edit   🖓 Duplica        | te   🔺 Used | d In   🖨 Rec        |    |    |                         |                   |      |
|   | Question                                                        | 5                       |             |                     |    |    | Primary 1 Math » Primar | y 1 Math (Term 1) | 1 pt |
|   | Complete the nu                                                 | mber pattern.           |             |                     |    |    |                         |                   |      |
|   | 19                                                              | 18 17                   |             | 15                  | 14 | 13 |                         |                   |      |
|   | L                                                               |                         | 1           |                     |    |    |                         |                   |      |