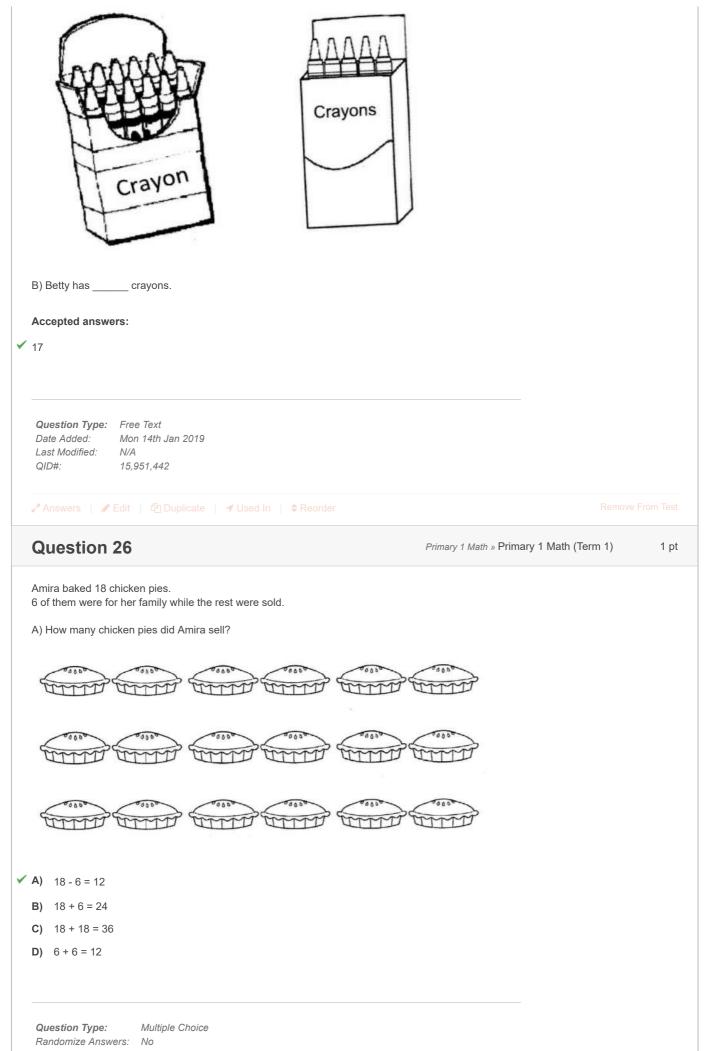

| 1                                                                                         | (                                                               | ClassMarker - Manage Test                |   |
|-------------------------------------------------------------------------------------------|-----------------------------------------------------------------|------------------------------------------|---|
| 🖌 Answers 📔 🖋 Edit                                                                        | │ & Duplicate │                                                 |                                          |   |
| Question 24                                                                               |                                                                 | Primary 1 Math » Primary 1 Math (Term 1) | 1 |
| <u>Section B (4 x 2m)</u>                                                                 |                                                                 |                                          |   |
| Read the questions                                                                        | carefully.                                                      |                                          |   |
| Betty received a box of<br>She found 5 more cra                                           |                                                                 |                                          |   |
|                                                                                           | does she have in all?                                           |                                          |   |
| <ul> <li>A) 12-5=7</li> <li>B) 12+12=24</li> <li>C) 12+5=17</li> <li>D) 5+5=10</li> </ul> | ayon Cr                                                         | ayons                                    |   |
| <b>Question Type:</b><br>Randomize Answers:<br>Date Added:<br>Last Modified:<br>QID#:     | Multiple Choice<br>No<br>Mon 14th Jan 2019<br>N/A<br>15,951,438 |                                          |   |
| Answers   🖋 Edit                                                                          | │ 🖓 Duplicate   🗡 Used In   💠 Reorde                            |                                          |   |
| Question 25                                                                               |                                                                 | Primary 1 Math » Primary 1 Math (Term 1) | 1 |
| Betty received a box of<br>She found 5 more cra<br>How many crayons do                    | yons in her drawer.                                             |                                          |   |

ClassMarker - Manage Test

|                                                                                                                  | ClassMarker - Manage Test                                                                                       |                     |
|------------------------------------------------------------------------------------------------------------------|-----------------------------------------------------------------------------------------------------------------|---------------------|
| <b>D)</b> 12 - 7 = 5                                                                                             |                                                                                                                 |                     |
| <b>Question Type:</b><br>Randomize Answers.<br>Date Added:<br>Last Modified:<br>QID#:                            | Mon 14th Jan 2019                                                                                               |                     |
| 🖌 Answers   🖋 Edi                                                                                                | t   42 Duplicate                                                                                                |                     |
| Question 29                                                                                                      | Primary 1 Math » Primary 1 Math (Term 1)                                                                        | 1 pt                |
|                                                                                                                  |                                                                                                                 |                     |
| B) Ben borrowed<br>Accepted answers:<br>5<br>Question Type: Fr<br>Date Added: M<br>Last Modified: N              | ree Text<br>on 14th Jan 2019                                                                                    |                     |
| B) Ben borrowed<br>Accepted answers:<br>5<br>Question Type: Fr<br>Date Added: M<br>Last Modified: N/<br>QID#: 15 | ree Text<br>on 14th Jan 2019<br>A<br>5,951,466                                                                  |                     |
| B) Ben borrowed<br>Accepted answers:<br>5<br>Question Type: Fr<br>Date Added: M<br>Last Modified: N/<br>QID#: 15 | ice-cream sticks.<br>The Text<br>on 14th Jan 2019<br>A<br>5,951,466<br>t ≧Duplicate  ✓ Used In ↓ Reorder Remove | e From Test<br>1 pt |