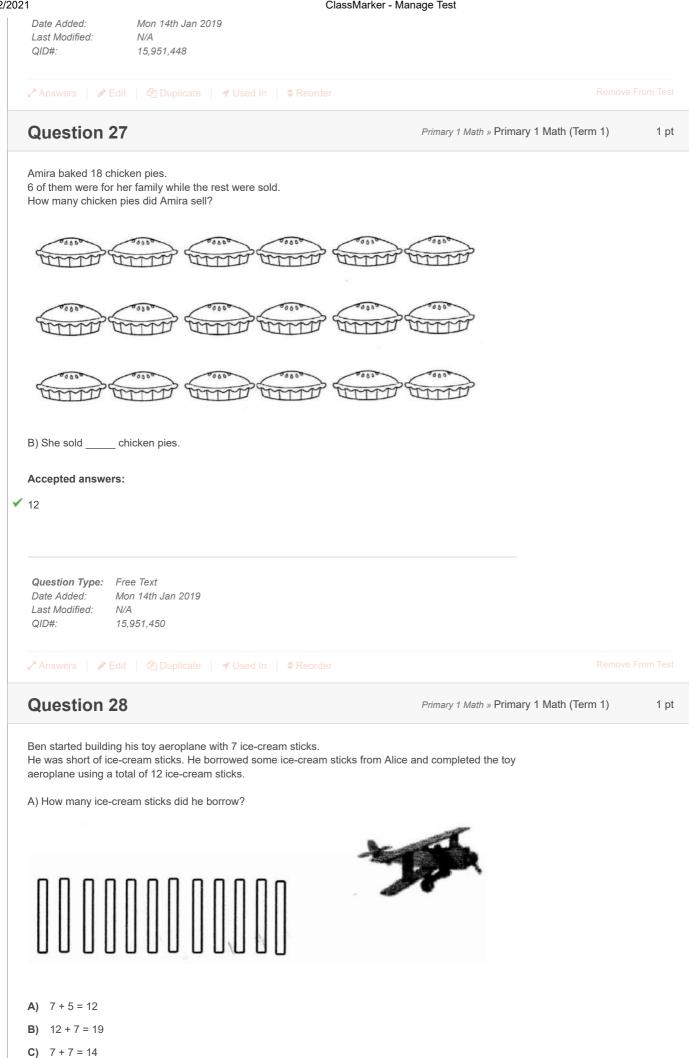

7/2/2021

|   | 15                                                              |                         |             |                     |    |    |                         |                   |      |
|---|-----------------------------------------------------------------|-------------------------|-------------|---------------------|----|----|-------------------------|-------------------|------|
|   | Accepted answ                                                   | ers:                    |             |                     |    |    |                         |                   |      |
| ~ | Fifteen                                                         |                         |             |                     |    |    |                         |                   |      |
|   | <b>Question Type:</b><br>Date Added:<br>Last Modified:<br>QID#: | Sat 12th Jan 201        | 9           |                     |    |    |                         |                   |      |
|   | Answers                                                         | Edit   🖓 Duplica        | te   🔺 Used | d In │ <b>≑</b> Rec |    |    |                         |                   |      |
|   | Question                                                        | 3                       |             |                     |    |    | Primary 1 Math » Primar | y 1 Math (Term 1) | 1 pt |
|   | 19 = ten<br>Accepted answ<br>1                                  |                         |             |                     |    |    |                         |                   |      |
|   | <b>Question Type:</b><br>Date Added:<br>Last Modified:<br>QID#: | Sat 12th Jan 201<br>N/A | 9           |                     |    |    |                         |                   |      |
|   | 🖌 Answers   🖋                                                   | Edit   🙆 Duplica        | te   🕇 Used | d In │ <b>≑</b> Rec |    |    |                         |                   |      |
|   | Question                                                        | 4                       |             |                     |    |    | Primary 1 Math » Primar | y 1 Math (Term 1) | 1 pt |
|   | is 1 les<br>Accepted answ<br>16                                 |                         |             |                     |    |    |                         |                   |      |
|   | <b>Question Type:</b><br>Date Added:<br>Last Modified:<br>QID#: | Sat 12th Jan 201        | 9           |                     |    |    |                         |                   |      |
|   | Answers                                                         | Edit   🖓 Duplica        | te   🔺 Used | d In   🖨 Rec        |    |    |                         |                   |      |
|   | Question                                                        | 5                       |             |                     |    |    | Primary 1 Math » Primar | y 1 Math (Term 1) | 1 pt |
|   | Complete the nu                                                 | mber pattern.           |             |                     |    |    |                         |                   |      |
|   | 19                                                              | 18 17                   |             | 15                  | 14 | 13 |                         |                   |      |
|   | L                                                               |                         | 1           |                     |    |    |                         |                   |      |