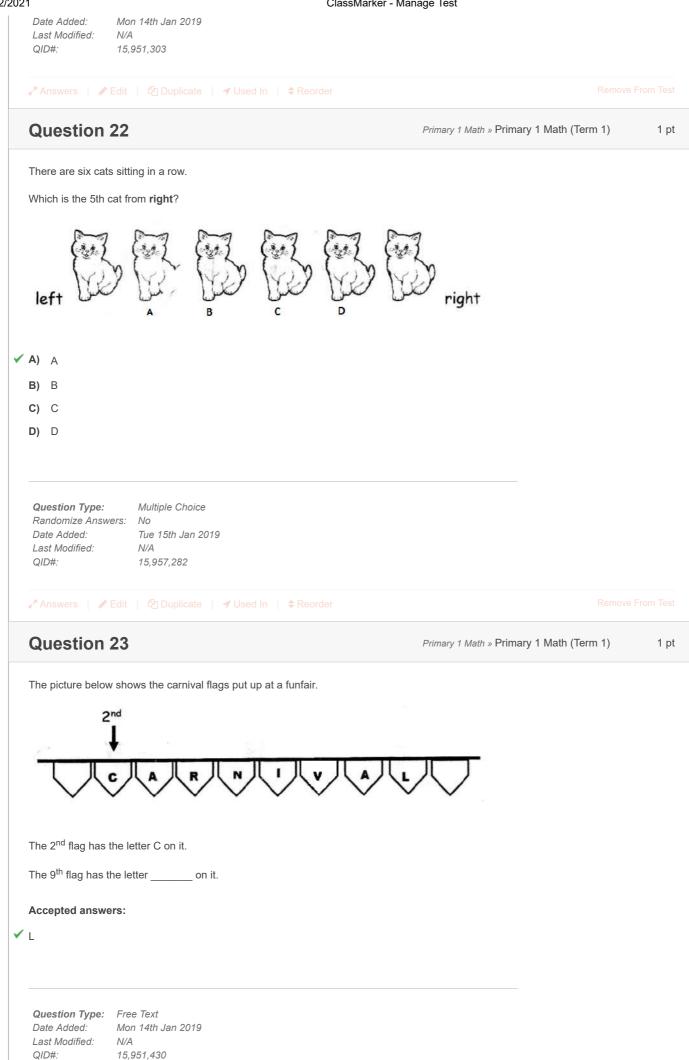

| A) $7 - 6 = 1$<br>B) $9 - 6 = 3$<br>C) $9 + 6 = 15$<br>D) $6 - 2 = 4$                                         |                              |                                                        |                |
|---------------------------------------------------------------------------------------------------------------|------------------------------|--------------------------------------------------------|----------------|
| Question Type:Multiple ChoiceRandomize Answers:NoDate Added:Mon 14th Jan 2019Last Modified:N/AQID#:15,951,474 |                              |                                                        |                |
| Answers                                                                                                       | Reorder                      | Remove Fro<br>Primary 1 Math » Primary 1 Math (Term 1) | m Test<br>1 pt |
| The figure below is made from squares, triangles, or<br>How many fewer squares than triangles is are used     | ircles and rectangles.<br>I? |                                                        |                |

٨

| $\sim$                                                               |                                            |                  |
|----------------------------------------------------------------------|--------------------------------------------|------------------|
| 1                                                                    |                                            |                  |
|                                                                      | 6                                          |                  |
| <ul> <li>B) There are</li> <li>Accepted answer</li> <li>3</li> </ul> | fewer squares than triangles.              |                  |
| <b>Question Type:</b><br>Date Added:<br>Last Modified:<br>QID#:      | Mon 14th Jan 2019                          |                  |
| <b>∠</b> * Answers 🛛 🖋                                               | Edit   🖆 Duplicate   🖌 Used In   ≑ Reorder | Remove From Test |